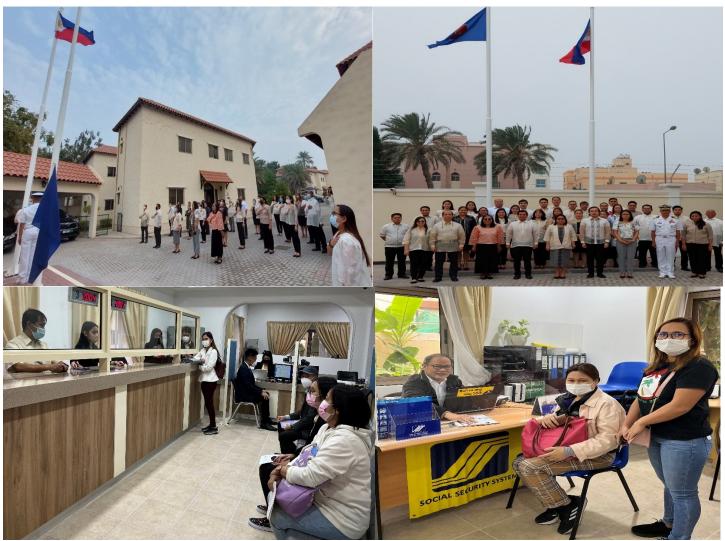

## NEW PHILIPPINE CHANCERY IN MANAMA, KINGDOM OF BAHRAIN, OPENS ITS DOORS TO THE PUBLIC ON 03 JANUARY 2023

(*Clockwise from top left*) The Philippine and ASEAN flags were raised for the first time at the new Philippine Chancery in Adliya, Manama, Kingdom of Bahrain, on 02 January 2023 during a Flag-Raising Ceremony. The Honorable Anne Jalandoon Louis, Chargé d'Affaires, a.i., led the officers and staff of the Embassy at the Ceremony. The new Chancery's Consular Section and SSS Office receiving the first group of clients in the morning of 03 January 2023.

03 January 2023 – The Philippine Chancery in Manama, Kingdom of Bahrain, transferred to its new location at Building 2186, Road 2755, Block 327, Adliya, Manama, Kingdom of Bahrain, effective 01

January 2023. The new Chancery is a 4-villa compound with a bigger floor area to accommodate the Embassy's various offices, including the attached offices of POLO, OWWA and SSS, and the Sentro Rizal Manama.

The Philippine and ASEAN flags were hoisted for the very first time at the new Philippine Chancery on 02 January 2023 during a flag-raising ceremony attended by the Embassy's officers and staff led by Chargé d'Affaires, a.i., Anne Jalando-on Louis.

The new Philippine Chancery opened its doors for the first time to the transacting public on 03 January 2023.

Ms. Celia Cabadonga (*left photo*) and Ms. Jocelyn Villamor (*right photo*) of POLO attend to the first batch of clients that sought services at the new Chancery's POLO on 03 January 2023.