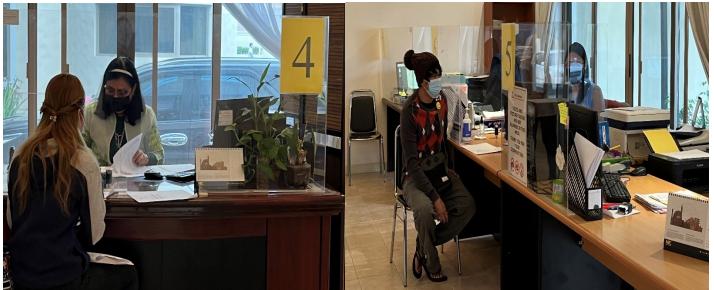

The new Philippine Chancery opened its doors for the first time to the transacting public on 03 January 2023.

Ms. Celia Cabadonga (*left photo*) and Ms. Jocelyn Villamor (*right photo*) of POLO attend to the first batch of clients that sought services at the new Chancery's POLO on 03 January 2023.